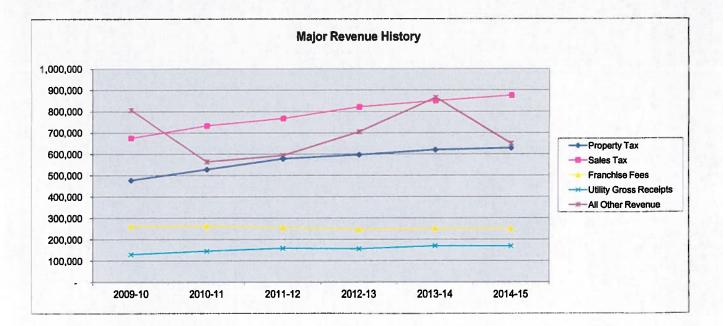

### FYE 2015 General Fund Long-Term Financial Plan

|                                      | Actual<br>2010-11 | Actual<br>2011-12 | Actual<br>2012-13 | Estimate<br>2013-14 | 2014-15   |
|--------------------------------------|-------------------|-------------------|-------------------|---------------------|-----------|
| Beginning Fund Balance               | 943,649           | 849,067           | 844,446           | 844,528             | 883,447   |
| Revenues:                            |                   |                   |                   |                     |           |
| Property Taxes                       | 528,317           | 578,624           | 597,595           | 620,500             | 628,876   |
| Other Local Taxes                    | 1,004,620         | 1,029,227         | 1,076,125         | 1,111,000           | 1,136,000 |
| Licenses/Permits/Fees                | 37,766            | 20,522            | 64,544            | 23,650              | 34,050    |
| Capital & Property                   | 8,301             | 8,011             | 18,863            | 9,929               | 9,100     |
| Municipal Court                      | 67,635            | 79,294            | 68,454            | 85,800              | 82,650    |
| Public Safety                        | 36,183            | 1,700             | 16,046            | 9,094               | 2,100     |
| Fire Department                      | 18,000            | 18,116            | -                 | -                   |           |
| Library                              | 38,165            | 22,137            | 21,724            | 28,300              | 31,500    |
| Recreation                           | 13,633            | 12,502            | 13,270            | 11,310              | 12,810    |
| Miscellaneous                        | 4,233             | 41,389            | 86,182            | 155,462             | 19,500    |
| Transfers                            | 476,517           | 541,517           | 563,084           | 700,446             | 615,926   |
| Other Sources                        | 410,017           | -                 | 000,004           | 700,440             | 010,320   |
| Total Revenue                        | 2,233,370         | 2,353,039         | 2,525,886         | 2,755,491           | 2,572,512 |
| Operating Eugenditurger              |                   |                   |                   |                     |           |
| Operating Expenditures:<br>Personnel | 4 550 070         | 4 570 004         | 4 000 770         | 4 000 454           |           |
|                                      | 1,550,970         | 1,572,064         | 1,686,772         | 1,689,454           | 1,776,031 |
| Maintenance & Supplies               | 336,306           | 315,840           | 327,143           | 351,346             | 419,370   |
| Services                             | 340,179           | 342,367           | 428,684           | 368,292             | 371,939   |
| Transfers                            | 12,650            | 22,650            | 22,650            | 22,650              | 22,650    |
| Total Operating Expenditures         | 2,240,105         | 2,252,921         | 2,465,249         | 2,431,742           | 2,589,990 |
| Non-Operating Expenditures:          |                   |                   |                   |                     |           |
| Debt Service                         | -                 | -                 | -                 |                     | -         |
| Capital Outlay                       | 87,847            | 104,739           | 60,555            | 284,830             | 67,005    |
| Total Non-Operating Expenditures     | 87,847            | 104,739           | 60,555            | 284,830             | 67,005    |
| Total Expenditures                   | 2,327,952         | 2,357,660         | 2,525,804         | 2,716,572           | 2,656,995 |
|                                      |                   |                   |                   |                     |           |
| Ending Fund Balance                  | 849,067           | 844,446           | 844,528           | 883,447             | 798,963   |
| Calculation of available funds:      |                   |                   |                   |                     |           |
| Ending Fund Balance                  | 849,067           | 844,446           | 844,528           | 883,447             | 798,963   |
| Less 20% required minimum balance    | 448,021           | 450,584           | 493,050           | 486,348             | 517,998   |
| Excess funds available for           |                   |                   |                   |                     |           |
| capital projects                     | 401,046           | 393,862           | 351,478           | 397,098             | 280,965   |
| Tax rate variable:                   |                   |                   |                   |                     |           |
| General Fund                         | 0.22364           | 0.23576           | 0.23626           | 0.23693             | 0.23839   |
| Debt Service Fund                    | 0.04948           | 0.03736           | 0.03686           |                     |           |
| Total                                | 0.27312           | 0.27312           | 0.27312           | 0.03619             | 0.03473   |
|                                      | 0.27012           | 0.27312           | 0.27312           | 0.27312             | 0.27312   |
| Staffing variable:                   |                   |                   |                   |                     |           |
| Full-time equivalent positions       | 28.55             | 28.90             | 29.60             | 29.85               | 29.10     |
| Average cost per FTE                 | 54,325            | <u>54,397</u>     | 56,986            | 56,598              | 61,032    |

### **GENERAL FUND REVENUE DETAIL**

| 05-3500         Franchise Fees         246,201         255,000         250,000         250,000         -1.96'           05-3700         Mixed Beverage Tax         8,306         7,300         11,000         11,000         50.68           Subtotal         1,076,125         1,132,300         1,111,000         1,136,000         0.339           LICENSES/PERMITS/FEES                                                                                                                                                                                                                                                                                                                                                                                                                                                                                                                                                                                                                                                                                                                                                                                                                                                                                                                                                                                               | Classification                    |     | 12-2013<br>Actual                                                                                              | 2013-2014<br>Budget |           | 2013-2014<br>Estimate |           | 2014-2015<br>Budget |           | Var %  |
|---------------------------------------------------------------------------------------------------------------------------------------------------------------------------------------------------------------------------------------------------------------------------------------------------------------------------------------------------------------------------------------------------------------------------------------------------------------------------------------------------------------------------------------------------------------------------------------------------------------------------------------------------------------------------------------------------------------------------------------------------------------------------------------------------------------------------------------------------------------------------------------------------------------------------------------------------------------------------------------------------------------------------------------------------------------------------------------------------------------------------------------------------------------------------------------------------------------------------------------------------------------------------------------------------------------------------------------------------------------------------|-----------------------------------|-----|----------------------------------------------------------------------------------------------------------------|---------------------|-----------|-----------------------|-----------|---------------------|-----------|--------|
| 05-3150 Property Tax: Current         \$ 566,816 \$ 581,052 \$ 584,000 \$ 601,376         3.509           05-3200 Property Tax: Delinquent         17,560         16,000         23,500         16,000         0.009           05-3300 Property Tax: P & I         13,219         11,500         13,000         11,500         0.009           Subtotal         597,595         608,552         620,500         628,876         3.349           OTHER LOCAL TAXES         53400 Sales Tax         821,618         870,000         850,000         875,000         0.579           05-3400 Sales Tax         821,618         870,000         250,000         250,000         -1.969           05-3700 Mixed Beverage Tax         821,612         1,132,300         11,111,000         1,36,000         0.339           LICENSES/PERMITS/FEES         -         -         -         -         -         -         -         -         -         -         -         -         -         -         -         -         -         -         -         -         -         -         -         -         -         -         -         -         -         -         -         -         -         -         -         -         -         -         <                                                                                                                         |                                   |     |                                                                                                                |                     |           |                       |           |                     |           |        |
| 05-3200 Property Tax: Delinquent         17,560         16,000         23,500         16,000         0.009           05-3300 Property Tax: P & I         13,219         11,500         13,000         11,500         0.009           Subtotal         597,595         608,552         620,500         628,876         3.349           OTHER LOCAL TAXES         597,595         608,552         620,500         628,876         3.349           OTHER LOCAL TAXES         821,618         870,000         850,000         875,000         0.579           05-3400 Sales Tax         821,618         870,000         250,000         250,000         -1.96'           05-3400 Mixed Beverage Tax         8,306         7,300         11,000         10.000         50.68           Subtotal         1,076,125         1,132,300         1,111,000         1,136,000         0.33'           LICENSES/PERMITS/FEES         05-3900 Beverage Permits         4,738         4,000         2,700         4,000         0.00'           05-3920 License: Dog         135         100         150         100         0.00'           05-3920 Mechanical Permits         3,714         3,500         3,600         3,600         0.00'           05-3960 Plumbing Permits         <                                                                                              |                                   |     |                                                                                                                |                     |           |                       |           |                     |           |        |
| 05-3300 Property Tax: P & I         13,219         11,500         13,000         11,500         0.009           Subtotal         597,595         608,552         620,500         628,876         3.349           OTHER LOCAL TAXES         05-3400 Sales Tax         821,618         870,000         850,000         875,000         0.579           05-3500 Franchise Fees         246,201         255,000         250,000         250,000         -1.96'           05-3700 Mixed Beverage Tax         8,306         7,300         11,000         11,000         50.68           Subtotal         1,076,125         1,132,300         1,111,000         1,136,000         0.33'           LICENSES/PERMITS/FEES         05-3900 Beverage Permits         4,738         4,000         2,700         4,000         0.00'           05-3920 License: Dog         135         100         150         100         0.00'           05-3940 Elect. Permits & Lic Fees         5,789         3,800         3,800         0.600         0.00'           05-3980 Peddling Permits         1,535         1,400         1,400         1,400         0.00'           05-3980 Peddling Permits         1,535         1,400         1,400         0.00'           05-6200 Dog Impoundment Fee<                                                                                         |                                   | \$  |                                                                                                                | \$                  |           | \$                    | •         | \$                  |           |        |
| Subtotal         597,595         608,552         620,500         628,876         3.349           OTHER LOCAL TAXES         05-3400 Sales Tax         821,618         870,000         850,000         875,000         0.579           05-3500 Franchise Fees         246,201         255,000         250,000         1000         11,000         11,000         50.68           Subtotal         1,076,125         1,132,300         1,111,000         1,136,000         0.339           LICENSES/PERMITS/FEES         4,738         4,000         2,700         4,000         0.009           05-3900 Beverage Permits         4,738         4,000         2,700         4,000         0.009           05-3910 Building Permits         47,600         20,000         6,500         20,000         0.009           05-3920 License: Dog         135         100         150         100         0.009           05-3940 Elect. Permits & Lic Fees         5,789         3,800         3,800         3,600         0.009           05-3980 Peddling Permits         1,535         1,400         1,400         1,400         0.009           05-6200 Dog Impoundment Fee         434         600         1,200         600         0.009           05-7200 Miscel                                                                                                           |                                   |     |                                                                                                                |                     |           |                       |           |                     |           |        |
| OTHER LOCAL TAXES         821,618         870,000         850,000         875,000         0.579           05-3500 Franchise Fees         246,201         255,000         250,000         250,000         -1.967           05-3700 Mixed Beverage Tax         8,306         7,300         11,000         11,000         50.68           Subtotal         1,076,125         1,132,300         1,111,000         1,136,000         0.339           LICENSES/PERMITS/FEES         0         4,738         4,000         2,700         4,000         0.009           05-3900 Beverage Permits         4,738         4,000         2,700         4,000         0.009           05-3910 Building Permits         47,600         20,000         6,500         20,000         0.009           05-3920 License: Dog         135         100         150         100         0.009           05-3940 Elect. Permits & Lic Fees         5,789         3,800         3,800         3,800         0,009           05-3960 Plumbing Permits         1,535         1,400         1,400         1,400         0.009           05-3980 Peddling Permits         90         100         150         100         0.009           05-6200 Dog Impoundment Fee         130         15                                                                                                           |                                   |     |                                                                                                                |                     |           |                       |           | -                   |           |        |
| 05-3400 Sales Tax         821,618         870,000         850,000         875,000         0.579           05-3500 Franchise Fees         246,201         255,000         250,000         250,000         -1.96'           05-3700 Mixed Beverage Tax         8,306         7,300         11,000         11,000         50.68           Subtotal         1,076,125         1,132,300         1,111,000         1,136,000         0.33'           LICENSES/PERMITS/FEES         05-3900 Beverage Permits         4,738         4,000         2,700         4,000         0.00'           05-3910 Building Permits         47,600         20,000         6,500         20,000         0.00'           05-3920 License: Dog         135         100         150         100         0.00'           05-3950 Mechanical Permits         3,714         3,500         3,800         3,800         0.00'           05-3960 Plumbing Permits         1,535         1,400         1,400         0.00'         0.00'           05-6200 Dog Impoundment Fee         434         600         1,200         600         0.00'           05-6200 Dog Impoundment Fee         130         150         150         0.00'         0.5-62'         0.00'         0.00'           0                                                                                                           | Subtotal                          |     | 597,595                                                                                                        |                     | 608,552   |                       | 620,500   |                     | 628,876   | 3.34%  |
| 05-3500         Franchise Fees         246,201         255,000         250,000         250,000         -1.96'           05-3700         Mixed Beverage Tax         8,306         7,300         11,000         11,000         50.68           Subtotal         1,076,125         1,132,300         1,111,000         1,136,000         0.339           LICENSES/PERMITS/FEES                                                                                                                                                                                                                                                                                                                                                                                                                                                                                                                                                                                                                                                                                                                                                                                                                                                                                                                                                                                               | OTHER LOCAL TAXES                 |     |                                                                                                                |                     |           |                       |           |                     |           |        |
| 05-3700 Mixed Beverage Tax         8,306         7,300         11,000         11,000         50.68           Subtotal         1,076,125         1,132,300         1,111,000         1,136,000         0.339           LICENSES/PERMITS/FEES         05-3900 Beverage Permits         4,738         4,000         2,700         4,000         0.009           05-3910 Building Permits         47,600         20,000         6,500         20,000         0.009           05-3920 License: Dog         135         100         150         100         0.009           05-3950 Mechanical Permits         3,714         3,500         3,800         3,800         0.009           05-3980 Peduling Permits         1,535         1,400         1,400         1,400         0.009           05-3980 Peduling Permits         90         100         150         100         0.009           05-6200 Dog Impoundment Fee         130         150         150         0.009           05-6300 Cemetery Burial Fee         100         100         100         0.009           05-6900 Cemetery Burial Fee         100         100         100         0.009           05-7200 Miscellaneous         280         300         4,000         300         0.009                                                                                                                   | 05-3400 Sales Tax                 |     | 821,618                                                                                                        |                     | 870,000   |                       | 850,000   |                     | 875,000   | 0.57%  |
| Subtotal         1,076,125         1,132,300         1,111,000         1,136,000         0.339           LICENSES/PERMITS/FEES         05-3900 Beverage Permits         4,738         4,000         2,700         4,000         0.009           05-3910 Building Permits         47,600         20,000         6,500         20,000         0.009           05-3920 License: Dog         135         100         150         100         0.009           05-3940 Elect. Permits & Lic Fees         5,789         3,800         3,800         3,800         0.009           05-3950 Mechanical Permits         1,535         1,400         1,400         1,400         0.009           05-3980 Peddling Permits         1,535         1,400         1,400         1,400         0.009           05-3980 Peddling Permits         90         100         150         100         0.009           05-6200 Dog Impoundment Fee         434         600         1,200         600         0.009           05-6201 Dog Vaccination Fee         130         150         150         150         0.009           05-6200 Dog Impoundment Fee         130         150         150         0.009         0.009         0.009         0.009         0.009         0.009                                                                                                              | 05-3500 Franchise Fees            |     | 246,201                                                                                                        |                     | 255,000   |                       | 250,000   |                     | 250,000   | -1.96% |
| LICENSES/PERMITS/FEES           05-3900 Beverage Permits         4,738         4,000         2,700         4,000         0.009           05-3910 Building Permits         47,600         20,000         6,500         20,000         0.009           05-3920 License: Dog         135         100         150         100         0.009           05-3940 Elect. Permits & Lic Fees         5,789         3,800         3,800         3,800         0.009           05-3950 Mechanical Permits         1,535         1,400         1,400         1,400         0.009           05-3960 Plumbing Permits         1,535         1,400         1,400         1,400         0.009           05-3980 Peddling Permits         90         100         150         100         0.009           05-6200 Dog Impoundment Fee         434         600         1,200         600         0.009           05-6201 Dog Vaccination Fee         130         150         150         0.009           05-6300 Cemetery Burial Fee         100         100         100         0.009           05-7200 Miscellaneous         280         300         4,000         300         0.009           Subtotal         64,544         34,050         23,650         34                                                                                                                            | 05-3700 Mixed Beverage Tax        | 100 |                                                                                                                |                     |           |                       |           |                     |           | 50.68% |
| 05-3900 Beverage Permits         4,738         4,000         2,700         4,000         0.009           05-3910 Building Permits         47,600         20,000         6,500         20,000         0.009           05-3920 License: Dog         135         100         150         100         0.009           05-3940 Elect. Permits & Lic Fees         5,789         3,800         3,800         3,800         0.009           05-3950 Mechanical Permits         3,714         3,500         3,500         3,500         0.009           05-3960 Plumbing Permits         1,535         1,400         1,400         1,400         0.009           05-3980 Peddling Permits         90         100         150         100         0.009           05-6200 Dog Impoundment Fee         434         600         1,200         600         0.009           05-6201 Dog Vaccination Fee         130         150         150         150         0.009           05-6900 Cemetery Burial Fee         100         100         100         0.009         0.009           05-7200 Miscellaneous         280         300         4,000         300         0.009           Subtotal         64,544         34,050         23,650         34,050                                                                                                                              | Subtotal                          | 1   | ,076,125                                                                                                       |                     | 1,132,300 |                       | 1,111,000 |                     | 1,136,000 | 0.33%  |
| 05-3900 Beverage Permits         4,738         4,000         2,700         4,000         0.009           05-3910 Building Permits         47,600         20,000         6,500         20,000         0.009           05-3920 License: Dog         135         100         150         100         0.009           05-3940 Elect. Permits & Lic Fees         5,789         3,800         3,800         3,800         0.009           05-3950 Mechanical Permits         3,714         3,500         3,500         3,500         0.009           05-3960 Plumbing Permits         1,535         1,400         1,400         1,400         0.009           05-3980 Peddling Permits         90         100         150         100         0.009           05-6200 Dog Impoundment Fee         434         600         1,200         600         0.009           05-6201 Dog Vaccination Fee         130         150         150         150         0.009           05-6900 Cemetery Burial Fee         100         100         100         0.009         0.009           05-7200 Miscellaneous         280         300         4,000         300         0.009           Subtotal         64,544         34,050         23,650         34,050                                                                                                                              | LICENSES/PERMITS/FEES             |     |                                                                                                                |                     |           |                       |           |                     |           |        |
| 05-3910 Building Permits         47,600         20,000         6,500         20,000         0.009           05-3920 License: Dog         135         100         150         100         0.009           05-3940 Elect. Permits & Lic Fees         5,789         3,800         3,800         3,800         0.009           05-3950 Mechanical Permits         3,714         3,500         3,500         3,500         0.009           05-3960 Plumbing Permits         1,535         1,400         1,400         1,400         0.009           05-3980 Peddling Permits         1,535         1,400         1,400         1,400         0.009           05-6200 Dog Impoundment Fee         434         600         1,200         600         0.009           05-6201 Dog Vaccination Fee         130         150         150         0.009           05-6200 Cemetery Burial Fee         100         100         100         0.009           05-6200 Miscellaneous         280         300         4,000         300         0.009           05-7200 Miscellaneous         280         300         4,000         300         0.009           Subtotal         64,544         34,050         23,650         34,050         0.009                                                                                                                                          |                                   |     | 4,738                                                                                                          |                     | 4,000     |                       | 2,700     |                     | 4,000     | 0.00%  |
| 05-3920 License: Dog         135         100         150         100         0.009           05-3940 Elect. Permits & Lic Fees         5,789         3,800         3,800         3,800         0.009           05-3950 Mechanical Permits         3,714         3,500         3,500         3,500         0.009           05-3960 Plumbing Permits         1,535         1,400         1,400         1,400         0.009           05-3980 Peddling Permits         90         100         150         100         0.009           05-6200 Dog Impoundment Fee         434         600         1,200         600         0.009           05-6201 Dog Vaccination Fee         130         150         150         100         0.009           05-6900 Cemetery Burial Fee         100         100         100         100         0.009           05-7200 Miscellaneous         280         300         4,000         300         0.009           Subtotal         64,544         34,050         23,650         34,050         0.009           05-5100 Investments & Interest         7,888         8,500         7,900         7,900         -7.064           05-5200 Leases & Rentals         990         1,200         1,700         1,200                                                                                                                              | •                                 |     | 47,600                                                                                                         |                     | 20,000    |                       | 6,500     |                     | 20,000    | 0.00%  |
| 05-3950 Mechanical Permits         3,714         3,500         3,500         3,500         0.009           05-3960 Plumbing Permits         1,535         1,400         1,400         1,400         0.009           05-3980 Peddling Permits         90         100         150         100         0.009           05-3980 Peddling Permits         90         100         150         100         0.009           05-6200 Dog Impoundment Fee         434         600         1,200         600         0.009           05-6201 Dog Vaccination Fee         130         150         150         150         0.009           05-6900 Cemetery Burial Fee         100         100         100         100         0.009           05-7200 Miscellaneous         280         300         4,000         300         0.009           Subtotal         64,544         34,050         23,650         34,050         0.009           CAPITAL & PROPERTY         05-5100 Investments & Interest         7,888         8,500         7,900         7,900         -7.069           05-5200 Leases & Rentals         990         1,200         1,700         1,200         0.009           05-7500 Gain on Sale of Assets         9,985         -         329 <td>-</td> <td></td> <td>135</td> <td></td> <td>100</td> <td></td> <td>150</td> <td></td> <td>100</td> <td>0.00%</td> | -                                 |     | 135                                                                                                            |                     | 100       |                       | 150       |                     | 100       | 0.00%  |
| 05-3960 Plumbing Permits         1,535         1,400         1,400         1,400         0.009           05-3980 Peddling Permits         90         100         150         100         0.009           05-6200 Dog Impoundment Fee         434         600         1,200         600         0.009           05-6201 Dog Vaccination Fee         130         150         150         150         0.009           05-6900 Cemetery Burial Fee         100         100         100         100         0.009           05-6900 Cemetery Burial Fee         100         100         100         100         0.009           05-7200 Miscellaneous         280         300         4,000         300         0.009           Subtotal         64,544         34,050         23,650         34,050         0.009           CAPITAL & PROPERTY         64,544         34,050         23,650         34,050         0.009           05-5100 Investments & Interest         7,888         8,500         7,900         7,900         -7.069           05-5200 Leases & Rentals         990         1,200         1,700         1,200         0.009           05-7500 Gain on Sale of Assets         9,985         -         329         -         N/                                                                                                                             | 05-3940 Elect. Permits & Lic Fees |     | 5,789                                                                                                          |                     | 3,800     |                       | 3,800     |                     | 3,800     | 0.00%  |
| 05-3980 Peddling Permits         90         100         150         100         0.009           05-6200 Dog Impoundment Fee         434         600         1,200         600         0.009           05-6201 Dog Vaccination Fee         130         150         150         150         0.009           05-6900 Cemetery Burial Fee         100         100         100         100         0.009           05-6900 Cemetery Burial Fee         100         100         100         100         0.009           05-7200 Miscellaneous         280         300         4,000         300         0.009           Subtotal         64,544         34,050         23,650         34,050         0.009           CAPITAL & PROPERTY         05-5100 Investments & Interest         7,888         8,500         7,900         7,900         -7.069           05-5200 Leases & Rentals         990         1,200         1,700         1,200         0.009           05-7500 Gain on Sale of Assets         9,985         -         329         -         N/A                                                                                                                                                                                                                                                                                                                 | 05-3950 Mechanical Permits        |     | 3,714                                                                                                          |                     | 3,500     |                       | 3,500     |                     | 3,500     | 0.00%  |
| 05-6200 Dog Impoundment Fee         434         600         1,200         600         0.009           05-6201 Dog Vaccination Fee         130         150         150         150         0.009           05-6900 Cemetery Burial Fee         100         100         100         100         0.009           05-7200 Miscellaneous         280         300         4,000         300         0.009           Subtotal         64,544         34,050         23,650         34,050         0.009           CAPITAL & PROPERTY         05-5100 Investments & Interest         7,888         8,500         7,900         7,900         -7.069           05-5200 Leases & Rentals         990         1,200         1,700         1,200         0.009           05-7500 Gain on Sale of Assets         9,985         -         329         -         N/A                                                                                                                                                                                                                                                                                                                                                                                                                                                                                                                     | 05-3960 Plumbing Permits          |     | 1,535                                                                                                          |                     | 1,400     |                       | 1,400     |                     | 1,400     | 0.00%  |
| 05-6201 Dog Vaccination Fee         130         150         150         150         0.009           05-6900 Cemetery Burial Fee         100         100         100         100         0.009           05-7200 Miscellaneous         280         300         4,000         300         0.009           Subtotal         64,544         34,050         23,650         34,050         0.009           CAPITAL & PROPERTY         O5-5100 Investments & Interest         7,888         8,500         7,900         7,900         -7.069           05-5200 Leases & Rentals         990         1,200         1,700         1,200         0.009           05-7500 Gain on Sale of Assets         9,985         -         329         -         N/A                                                                                                                                                                                                                                                                                                                                                                                                                                                                                                                                                                                                                           | 05-3980 Peddling Permits          |     | 90                                                                                                             |                     | 100       |                       | 150       |                     | 100       | 0.00%  |
| 05-6900 Cemetery Burial Fee         100         100         100         100         0.009           05-7200 Miscellaneous         280         300         4,000         300         0.009           Subtotal         64,544         34,050         23,650         34,050         0.009           CAPITAL & PROPERTY         05-5100 Investments & Interest         7,888         8,500         7,900         7,900         -7.069           05-5200 Leases & Rentals         990         1,200         1,700         1,200         0.009           05-7500 Gain on Sale of Assets         9,985         -         329         -         N/A                                                                                                                                                                                                                                                                                                                                                                                                                                                                                                                                                                                                                                                                                                                               | 05-6200 Dog Impoundment Fee       |     | 434                                                                                                            |                     | 600       |                       | 1,200     |                     | 600       | 0.00%  |
| 05-7200 Miscellaneous         280         300         4,000         300         0.009           Subtotal         64,544         34,050         23,650         34,050         0.009           CAPITAL & PROPERTY         05-5100 Investments & Interest         7,888         8,500         7,900         7,900         -7.064           05-5200 Leases & Rentals         990         1,200         1,700         1,200         0.009           05-7500 Gain on Sale of Assets         9,985         -         329         -         N/A                                                                                                                                                                                                                                                                                                                                                                                                                                                                                                                                                                                                                                                                                                                                                                                                                                   | 05-6201 Dog Vaccination Fee       |     | 130                                                                                                            |                     | 150       |                       | 150       |                     | 150       | 0.00%  |
| 05-7200 Miscellaneous         280         300         4,000         300         0.009           Subtotal         64,544         34,050         23,650         34,050         0.009           CAPITAL & PROPERTY         05-5100 Investments & Interest         7,888         8,500         7,900         7,900         -7.064           05-5200 Leases & Rentals         990         1,200         1,700         1,200         0.009           05-7500 Gain on Sale of Assets         9,985         -         329         -         N/A                                                                                                                                                                                                                                                                                                                                                                                                                                                                                                                                                                                                                                                                                                                                                                                                                                   | 05-6900 Cemetery Burial Fee       |     | 100                                                                                                            |                     | 100       |                       | 100       |                     | 100       | 0.00%  |
| CAPITAL & PROPERTY           05-5100 Investments & Interest         7,888         8,500         7,900         7,900         -7.060           05-5200 Leases & Rentals         990         1,200         1,700         1,200         0.009           05-7500 Gain on Sale of Assets         9,985         -         329         -         N/A                                                                                                                                                                                                                                                                                                                                                                                                                                                                                                                                                                                                                                                                                                                                                                                                                                                                                                                                                                                                                              | •                                 |     | 280                                                                                                            |                     | 300       |                       | 4,000     |                     | 300       | 0.00%  |
| 05-5100 Investments & Interest         7,888         8,500         7,900         7,900         -7.064           05-5200 Leases & Rentals         990         1,200         1,700         1,200         0.009           05-7500 Gain on Sale of Assets         9,985         -         329         -         N/A                                                                                                                                                                                                                                                                                                                                                                                                                                                                                                                                                                                                                                                                                                                                                                                                                                                                                                                                                                                                                                                           | Subtotal                          |     | 64,544                                                                                                         |                     | 34,050    |                       | 23,650    |                     | 34,050    | 0.00%  |
| 05-5100 Investments & Interest         7,888         8,500         7,900         7,900         -7.064           05-5200 Leases & Rentals         990         1,200         1,700         1,200         0.009           05-7500 Gain on Sale of Assets         9,985         -         329         -         N/A                                                                                                                                                                                                                                                                                                                                                                                                                                                                                                                                                                                                                                                                                                                                                                                                                                                                                                                                                                                                                                                           | CAPITAL & PROPERTY                |     |                                                                                                                |                     |           |                       |           |                     |           |        |
| 05-5200 Leases & Rentals         990         1,200         1,700         1,200         0.009           05-7500 Gain on Sale of Assets         9,985         -         329         -         N/A                                                                                                                                                                                                                                                                                                                                                                                                                                                                                                                                                                                                                                                                                                                                                                                                                                                                                                                                                                                                                                                                                                                                                                           |                                   |     | 7,888                                                                                                          |                     | 8.500     |                       | 7.900     |                     | 7,900     | -7.06% |
| 05-7500 Gain on Sale of Assets 9,985 - 329 - N/A                                                                                                                                                                                                                                                                                                                                                                                                                                                                                                                                                                                                                                                                                                                                                                                                                                                                                                                                                                                                                                                                                                                                                                                                                                                                                                                          |                                   |     |                                                                                                                |                     |           |                       |           |                     |           | 0.00%  |
|                                                                                                                                                                                                                                                                                                                                                                                                                                                                                                                                                                                                                                                                                                                                                                                                                                                                                                                                                                                                                                                                                                                                                                                                                                                                                                                                                                           |                                   |     |                                                                                                                |                     |           |                       |           |                     |           | N/A    |
|                                                                                                                                                                                                                                                                                                                                                                                                                                                                                                                                                                                                                                                                                                                                                                                                                                                                                                                                                                                                                                                                                                                                                                                                                                                                                                                                                                           |                                   | _   | the second s | 5                   | 9,700     |                       |           |                     | 9,100     | -6.19% |