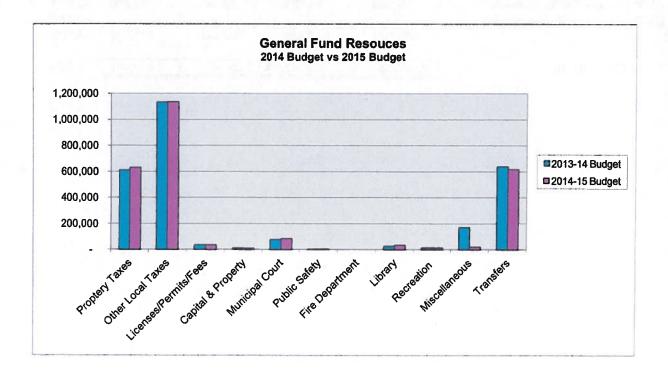

### FYE 2015 General Fund Long-Term Financial Plan

|                                      | Actual<br>2010-11 | Actual<br>2011-12 | Actual<br>2012-13 | Estimate<br>2013-14 | 2014-15   |
|--------------------------------------|-------------------|-------------------|-------------------|---------------------|-----------|
| Beginning Fund Balance               | 943,649           | 849,067           | 844,446           | 844,528             | 883,447   |
| Revenues:                            |                   |                   |                   |                     |           |
| Property Taxes                       | 528,317           | 578,624           | 597,595           | 620,500             | 628,876   |
| Other Local Taxes                    | 1,004,620         | 1,029,227         | 1,076,125         | 1,111,000           | 1,136,000 |
| Licenses/Permits/Fees                | 37,766            | 20,522            | 64,544            | 23,650              | 34,050    |
| Capital & Property                   | 8,301             | 8,011             | 18,863            | 9,929               | 9,100     |
| Municipal Court                      | 67,635            | 79,294            | 68,454            | 85,800              | 82,650    |
| Public Safety                        | 36,183            | 1,700             | 16,046            | 9,094               | 2,100     |
| Fire Department                      | 18,000            | 18,116            | -                 | -                   |           |
| Library                              | 38,165            | 22,137            | 21,724            | 28,300              | 31,500    |
| Recreation                           | 13,633            | 12,502            | 13,270            | 11,310              | 12,810    |
| Miscellaneous                        | 4,233             | 41,389            | 86,182            | 155,462             | 19,500    |
| Transfers                            | 476,517           | 541,517           | 563,084           | 700,446             | 615,926   |
| Other Sources                        | 410,017           | -                 | 000,004           | 700,440             | 010,320   |
| Total Revenue                        | 2,233,370         | 2,353,039         | 2,525,886         | 2,755,491           | 2,572,512 |
| Operating Eugenditurger              |                   |                   |                   |                     |           |
| Operating Expenditures:<br>Personnel | 4 550 070         | 4 570 004         | 4 000 770         | 4 000 454           |           |
|                                      | 1,550,970         | 1,572,064         | 1,686,772         | 1,689,454           | 1,776,031 |
| Maintenance & Supplies               | 336,306           | 315,840           | 327,143           | 351,346             | 419,370   |
| Services                             | 340,179           | 342,367           | 428,684           | 368,292             | 371,939   |
| Transfers                            | 12,650            | 22,650            | 22,650            | 22,650              | 22,650    |
| Total Operating Expenditures         | 2,240,105         | 2,252,921         | 2,465,249         | 2,431,742           | 2,589,990 |
| Non-Operating Expenditures:          |                   |                   |                   |                     |           |
| Debt Service                         | -                 | -                 | -                 |                     | -         |
| Capital Outlay                       | 87,847            | 104,739           | 60,555            | 284,830             | 67,005    |
| Total Non-Operating Expenditures     | 87,847            | 104,739           | 60,555            | 284,830             | 67,005    |
| Total Expenditures                   | 2,327,952         | 2,357,660         | 2,525,804         | 2,716,572           | 2,656,995 |
|                                      |                   |                   |                   |                     |           |
| Ending Fund Balance                  | 849,067           | 844,446           | 844,528           | 883,447             | 798,963   |
| Calculation of available funds:      |                   |                   |                   |                     |           |
| Ending Fund Balance                  | 849,067           | 844,446           | 844,528           | 883,447             | 798,963   |
| Less 20% required minimum balance    | 448,021           | 450,584           | 493,050           | 486,348             | 517,998   |
| Excess funds available for           |                   |                   |                   |                     |           |
| capital projects                     | 401,046           | 393,862           | 351,478           | 397,098             | 280,965   |
| Tax rate variable:                   |                   |                   |                   |                     |           |
| General Fund                         | 0.22364           | 0.23576           | 0.23626           | 0.23693             | 0.23839   |
| Debt Service Fund                    | 0.04948           | 0.03736           | 0.03686           |                     |           |
| Total                                | 0.27312           | 0.27312           | 0.27312           | 0.03619             | 0.03473   |
|                                      | 0.27012           | 0.27312           | 0.27312           | 0.27312             | 0.27312   |
| Staffing variable:                   |                   |                   |                   |                     |           |
| Full-time equivalent positions       | 28.55             | 28.90             | 29.60             | 29.85               | 29.10     |
| Average cost per FTE                 | 54,325            | <u>54,397</u>     | 56,986            | 56,598              | 61,032    |

### **GENERAL FUND SUMMARY**

| Classification                   |      | 2-13<br>tual | 2    | 013-2014<br>Budget | :  | 2013-2014<br>Estimate | :  | 2014-2015<br>Budget | Var %  |
|----------------------------------|------|--------------|------|--------------------|----|-----------------------|----|---------------------|--------|
|                                  | ~GE  | ENERAI       | - FU | ND SUMMA           | RY | ~                     |    |                     |        |
| Resources:                       |      |              |      |                    |    |                       |    |                     |        |
| Total Beginning Balance          | \$ 8 | 44,444       | \$   | 843,462            | \$ | 844,526               | \$ | 883,445             | 4.74%  |
| Revenues & Transfers In          |      | 25,886       | •    | 2,705,742          | Ť  | 2,755,491             | *  | 2,572,512           | -4.92% |
| Total Funds Available            |      | 70,330       |      | 3,549,204          |    | 3,600,017             |    | 3,455,956           | -2.63% |
| Uses/Deductions                  |      |              |      |                    |    |                       |    |                     |        |
| Expenditures & Transfers Out     | 2,5  | 25,804       |      | 2,809,148          |    | 2,716,572             |    | 2,656,995           | -5.42% |
| Ending Fund Balance              |      |              |      |                    |    |                       |    |                     |        |
| Total Ending Fund Balance        | 8    | 44,526       |      | 740,056            |    | 883,445               |    | 798,961             | 7.96%  |
| Reserved for Contingencies       |      |              |      |                    |    |                       |    | -                   |        |
| Reserved for Future Expenditures |      | -            |      |                    |    |                       |    | -                   |        |
| Unreserved Fund Balance          | 8    | 44,526       |      | 740,056            |    | 883,445               |    | 798,961             |        |
|                                  |      |              |      |                    |    |                       |    |                     |        |
| Total Expenditures               | 2.5  | 25,804       |      | 2,809,148          |    | 2,716,572             |    | 2,656,995           |        |
| Less: Capital Expenditures       |      | 60,555       |      | 232,166            |    | 284,830               |    | 67,005              |        |
| Operating Expenditures           |      | 65,249       |      | 2,576,982          |    | 2,431,742             |    | 2,589,990           |        |
| Target Fund Balance - 20%        |      |              |      |                    |    |                       |    |                     |        |
| of Operating Expenditures        | 40   | 93,050       |      | 515,396            |    | 486,348               |    | 517,998             |        |
| Actual Fund Balance              |      | 14,526       |      | 740,056            |    | 883,445               |    | 798,961             |        |
| Difference                       |      | 51,476       |      | 224,660            |    | 397,096               |    | 280,963             |        |
|                                  |      |              |      |                    |    |                       |    |                     |        |
| Net Revenue (Expenditures)       |      | 82           |      | (103,406)          |    | 38,919                |    | (84,484)            |        |