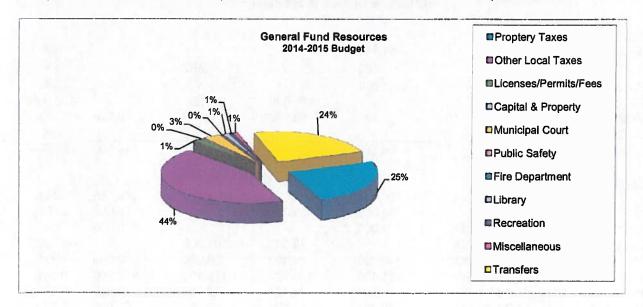

### GENERAL FUND

The General Fund is used to account for all revenues and expenditures applicable to the general operations of the City government except those required to be accounted for in another fund. General Fund revenues are derived primarily from local sales tax, property taxes, fees, fines, and transfers.

### FYE 2015 General Fund Long-Term Financial Plan

|                                      | Actual<br>2010-11 | Actual<br>2011-12 | Actual<br>2012-13 | Estimate<br>2013-14 | 2014-15   |
|--------------------------------------|-------------------|-------------------|-------------------|---------------------|-----------|
| Beginning Fund Balance               | 943,649           | 849,067           | 844,446           | 844,528             | 883,447   |
| Revenues:                            |                   |                   |                   |                     |           |
| Property Taxes                       | 528,317           | 578,624           | 597,595           | 620,500             | 628,876   |
| Other Local Taxes                    | 1,004,620         | 1,029,227         | 1,076,125         | 1,111,000           | 1,136,000 |
| Licenses/Permits/Fees                | 37,766            | 20,522            | 64,544            | 23,650              | 34,050    |
| Capital & Property                   | 8,301             | 8,011             | 18,863            | 9,929               | 9,100     |
| Municipal Court                      | 67,635            | 79,294            | 68,454            | 85,800              | 82,650    |
| Public Safety                        | 36,183            | 1,700             | 16,046            | 9,094               | 2,100     |
| Fire Department                      | 18,000            | 18,116            | -                 | -                   |           |
| Library                              | 38,165            | 22,137            | 21,724            | 28,300              | 31,500    |
| Recreation                           | 13,633            | 12,502            | 13,270            | 11,310              | 12,810    |
| Miscellaneous                        | 4,233             | 41,389            | 86,182            | 155,462             | 19,500    |
| Transfers                            | 476,517           | 541,517           | 563,084           | 700,446             | 615,926   |
| Other Sources                        | 410,017           | -                 | 000,004           | 700,440             | 010,320   |
| Total Revenue                        | 2,233,370         | 2,353,039         | 2,525,886         | 2,755,491           | 2,572,512 |
| Operating Eugenditurger              |                   |                   |                   |                     |           |
| Operating Expenditures:<br>Personnel | 4 550 070         | 4 570 004         | 4 000 770         | 4 000 454           |           |
|                                      | 1,550,970         | 1,572,064         | 1,686,772         | 1,689,454           | 1,776,031 |
| Maintenance & Supplies               | 336,306           | 315,840           | 327,143           | 351,346             | 419,370   |
| Services                             | 340,179           | 342,367           | 428,684           | 368,292             | 371,939   |
| Transfers                            | 12,650            | 22,650            | 22,650            | 22,650              | 22,650    |
| Total Operating Expenditures         | 2,240,105         | 2,252,921         | 2,465,249         | 2,431,742           | 2,589,990 |
| Non-Operating Expenditures:          |                   |                   |                   |                     |           |
| Debt Service                         | -                 | -                 | -                 |                     | -         |
| Capital Outlay                       | 87,847            | 104,739           | 60,555            | 284,830             | 67,005    |
| Total Non-Operating Expenditures     | 87,847            | 104,739           | 60,555            | 284,830             | 67,005    |
| Total Expenditures                   | 2,327,952         | 2,357,660         | 2,525,804         | 2,716,572           | 2,656,995 |
|                                      |                   |                   |                   |                     |           |
| Ending Fund Balance                  | 849,067           | 844,446           | 844,528           | 883,447             | 798,963   |
| Calculation of available funds:      |                   |                   |                   |                     |           |
| Ending Fund Balance                  | 849,067           | 844,446           | 844,528           | 883,447             | 798,963   |
| Less 20% required minimum balance    | 448,021           | 450,584           | 493,050           | 486,348             | 517,998   |
| Excess funds available for           |                   |                   |                   |                     |           |
| capital projects                     | 401,046           | 393,862           | 351,478           | 397,098             | 280,965   |
| Tax rate variable:                   |                   |                   |                   |                     |           |
| General Fund                         | 0.22364           | 0.23576           | 0.23626           | 0.23693             | 0.23839   |
| Debt Service Fund                    | 0.04948           | 0.03736           | 0.03686           |                     |           |
| Total                                | 0.27312           | 0.27312           | 0.27312           | 0.03619             | 0.03473   |
|                                      | 0.27012           | 0.27312           | 0.27312           | 0.27312             | 0.27312   |
| Staffing variable:                   |                   |                   |                   |                     |           |
| Full-time equivalent positions       | 28.55             | 28.90             | 29.60             | 29.85               | 29.10     |
| Average cost per FTE                 | 54,325            | <u>54,397</u>     | 56,986            | 56,598              | 61,032    |

### **GENERAL FUND SUMMARY**

| Classification                   |      | 2-13<br>tual | 2    | 013-2014<br>Budget | :  | 2013-2014<br>Estimate | :  | 2014-2015<br>Budget | Var %  |
|----------------------------------|------|--------------|------|--------------------|----|-----------------------|----|---------------------|--------|
|                                  | ~GE  | ENERAI       | - FU | ND SUMMA           | RY | ~                     |    |                     |        |
| Resources:                       |      |              |      |                    |    |                       |    |                     |        |
| Total Beginning Balance          | \$ 8 | 44,444       | \$   | 843,462            | \$ | 844,526               | \$ | 883,445             | 4.74%  |
| Revenues & Transfers In          |      | 25,886       | •    | 2,705,742          | Ť  | 2,755,491             | *  | 2,572,512           | -4.92% |
| Total Funds Available            |      | 70,330       |      | 3,549,204          |    | 3,600,017             |    | 3,455,956           | -2.63% |
| Uses/Deductions                  |      |              |      |                    |    |                       |    |                     |        |
| Expenditures & Transfers Out     | 2,5  | 25,804       |      | 2,809,148          |    | 2,716,572             |    | 2,656,995           | -5.42% |
| Ending Fund Balance              |      |              |      |                    |    |                       |    |                     |        |
| Total Ending Fund Balance        | 8    | 44,526       |      | 740,056            |    | 883,445               |    | 798,961             | 7.96%  |
| Reserved for Contingencies       |      |              |      |                    |    |                       |    | -                   |        |
| Reserved for Future Expenditures |      | -            |      |                    |    |                       |    | -                   |        |
| Unreserved Fund Balance          | 8    | 44,526       |      | 740,056            |    | 883,445               |    | 798,961             |        |
|                                  |      |              |      |                    |    |                       |    |                     |        |
| Total Expenditures               | 2.5  | 25,804       |      | 2,809,148          |    | 2,716,572             |    | 2,656,995           |        |
| Less: Capital Expenditures       |      | 60,555       |      | 232,166            |    | 284,830               |    | 67,005              |        |
| Operating Expenditures           |      | 65,249       |      | 2,576,982          |    | 2,431,742             |    | 2,589,990           |        |
| Target Fund Balance - 20%        |      |              |      |                    |    |                       |    |                     |        |
| of Operating Expenditures        | 40   | 93,050       |      | 515,396            |    | 486,348               |    | 517,998             |        |
| Actual Fund Balance              |      | 14,526       |      | 740,056            |    | 883,445               |    | 798,961             |        |
| Difference                       |      | 51,476       |      | 224,660            |    | 397,096               |    | 280,963             |        |
|                                  |      |              |      |                    |    |                       |    |                     |        |
| Net Revenue (Expenditures)       |      | 82           |      | (103,406)          |    | 38,919                |    | (84,484)            |        |