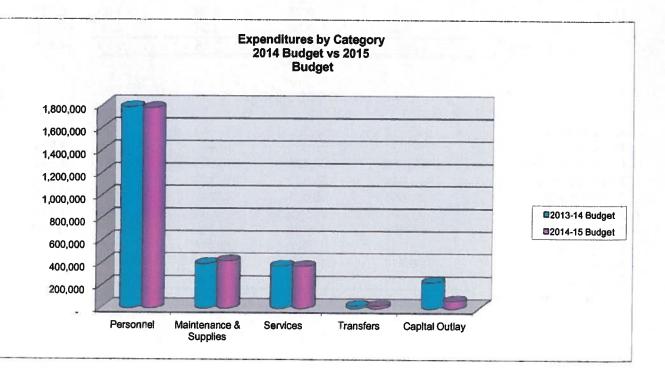

### GENERAL FUND

The General Fund is used to account for all revenues and expenditures applicable to the general operations of the City government except those required to be accounted for in another fund. General Fund revenues are derived primarily from local sales tax, property taxes, fees, fines, and transfers.

### FYE 2015 General Fund Long-Term Financial Plan

|                                      | Actual<br>2010-11 | Actual<br>2011-12 | Actual<br>2012-13 | Estimate<br>2013-14 | 2014-15   |
|--------------------------------------|-------------------|-------------------|-------------------|---------------------|-----------|
| Beginning Fund Balance               | 943,649           | 849,067           | 844,446           | 844,528             | 883,447   |
| Revenues:                            |                   |                   |                   |                     |           |
| Property Taxes                       | 528,317           | 578,624           | 597,595           | 620,500             | 628,876   |
| Other Local Taxes                    | 1,004,620         | 1,029,227         | 1,076,125         | 1,111,000           | 1,136,000 |
| Licenses/Permits/Fees                | 37,766            | 20,522            | 64,544            | 23,650              | 34,050    |
| Capital & Property                   | 8,301             | 8,011             | 18,863            | 9,929               | 9,100     |
| Municipal Court                      | 67,635            | 79,294            | 68,454            | 85,800              | 82,650    |
| Public Safety                        | 36,183            | 1,700             | 16,046            | 9,094               | 2,100     |
| Fire Department                      | 18,000            | 18,116            | -                 | -                   |           |
| Library                              | 38,165            | 22,137            | 21,724            | 28,300              | 31,500    |
| Recreation                           | 13,633            | 12,502            | 13,270            | 11,310              | 12,810    |
| Miscellaneous                        | 4,233             | 41,389            | 86,182            | 155,462             | 19,500    |
| Transfers                            | 476,517           | 541,517           | 563,084           | 700,446             | 615,926   |
| Other Sources                        | 410,017           | -                 | 000,004           | 700,440             | 010,320   |
| Total Revenue                        | 2,233,370         | 2,353,039         | 2,525,886         | 2,755,491           | 2,572,512 |
| Operating Eugenditurger              |                   |                   |                   |                     |           |
| Operating Expenditures:<br>Personnel | 4 550 070         | 4 570 004         | 4 000 770         | 4 000 454           |           |
|                                      | 1,550,970         | 1,572,064         | 1,686,772         | 1,689,454           | 1,776,031 |
| Maintenance & Supplies               | 336,306           | 315,840           | 327,143           | 351,346             | 419,370   |
| Services                             | 340,179           | 342,367           | 428,684           | 368,292             | 371,939   |
| Transfers                            | 12,650            | 22,650            | 22,650            | 22,650              | 22,650    |
| Total Operating Expenditures         | 2,240,105         | 2,252,921         | 2,465,249         | 2,431,742           | 2,589,990 |
| Non-Operating Expenditures:          |                   |                   |                   |                     |           |
| Debt Service                         | -                 | -                 | -                 |                     | -         |
| Capital Outlay                       | 87,847            | 104,739           | 60,555            | 284,830             | 67,005    |
| Total Non-Operating Expenditures     | 87,847            | 104,739           | 60,555            | 284,830             | 67,005    |
| Total Expenditures                   | 2,327,952         | 2,357,660         | 2,525,804         | 2,716,572           | 2,656,995 |
|                                      |                   |                   |                   |                     |           |
| Ending Fund Balance                  | 849,067           | 844,446           | 844,528           | 883,447             | 798,963   |
| Calculation of available funds:      |                   |                   |                   |                     |           |
| Ending Fund Balance                  | 849,067           | 844,446           | 844,528           | 883,447             | 798,963   |
| Less 20% required minimum balance    | 448,021           | 450,584           | 493,050           | 486,348             | 517,998   |
| Excess funds available for           |                   |                   |                   |                     |           |
| capital projects                     | 401,046           | 393,862           | 351,478           | 397,098             | 280,965   |
| Tax rate variable:                   |                   |                   |                   |                     |           |
| General Fund                         | 0.22364           | 0.23576           | 0.23626           | 0.23693             | 0.23839   |
| Debt Service Fund                    | 0.04948           | 0.03736           | 0.03686           |                     |           |
| Total                                | 0.27312           | 0.27312           | 0.27312           | 0.03619             | 0.03473   |
|                                      | 0.27012           | 0.27312           | 0.27312           | 0.27312             | 0.27312   |
| Staffing variable:                   |                   |                   |                   |                     |           |
| Full-time equivalent positions       | 28.55             | 28.90             | 29.60             | 29.85               | 29.10     |
| Average cost per FTE                 | 54,325            | <u>54,397</u>     | 56,986            | 56,598              | 61,032    |